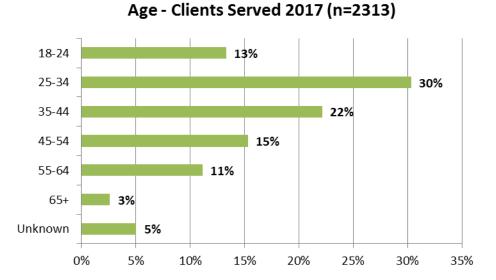

## San Francisco Collaborative Courts – Demographics Clients Served 2017 (n=2313)<sup>6</sup>

70% of clients were Male, 19% were Female, less than 1% were Transgender Female or Transgender Male.