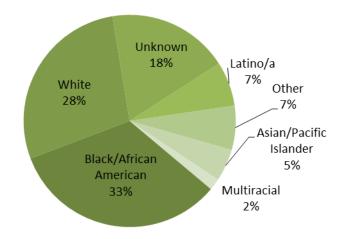

## Race - Clients Served 2017 (n=2313)

 $<sup>^{6}</sup>$  Demographic information was not available for Intensive Supervision Court clients (n=28) and children clients (n=106) in Family Treatment Court.